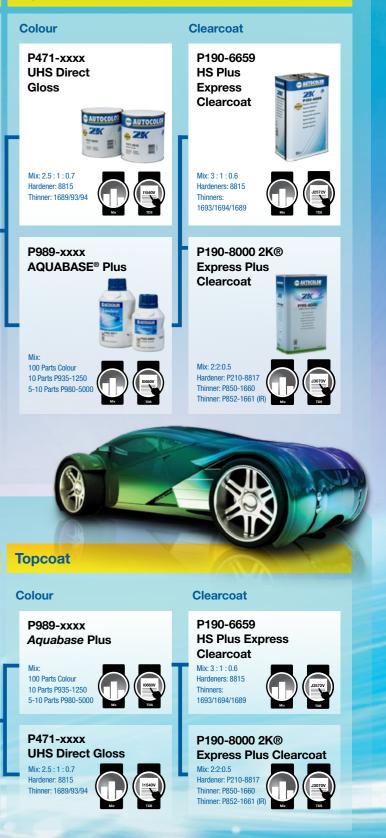

<br>water and dry. | P273-1050<br>Anti-Static Wipe<br>Anti-Static Agent.<br>Wipe on and wipe off. | P572-2001 or<br>P572-2000<br>Aerosol Adhesion<br>Promoter for Plastics | Optional Phase<br>Apply a Highbuild Primer Surfacer<br>and flexibilise if required<br>P565-5801 / 5 / 7 |
|                                                                                                            | Mix: 1 : 1 with water                                                                                     | Ready for use                                                                | Ready for use                                                          | Mix: 7:1:2<br>Hardener: P210-8815<br>Thinner: P852-1678 (below 15°C)<br>Thinner: P850-1694 (IR Drying)  |



INNOVATING REPAIR SOLUTIONS

## Topcoat