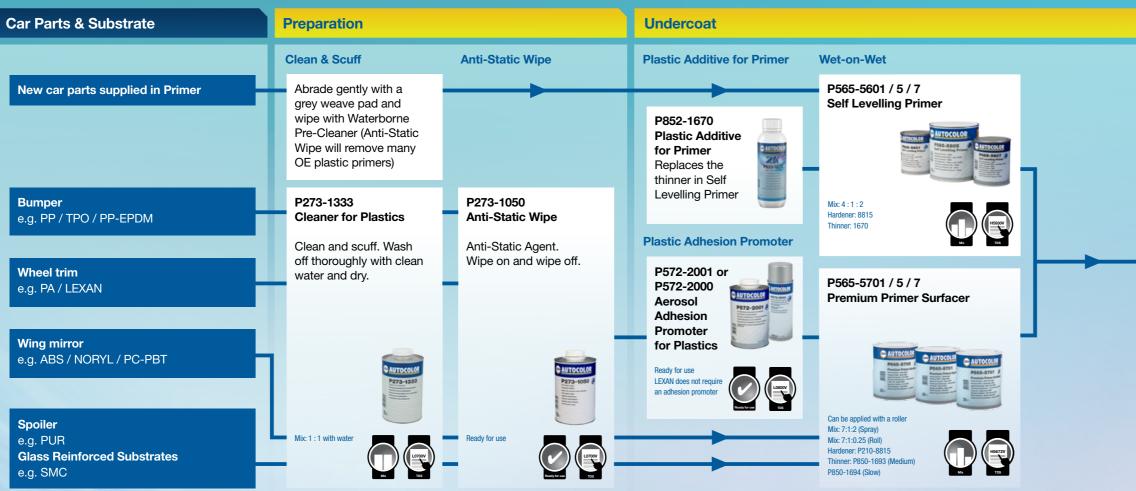

## **New Plastics**

Thorough preparation and cleaning are essential for the successful refinishing of plastic parts.

The NEXA Autocolor plastic cleaning and preparation system is designed to produce the best performance from the primer and topcoat systems. Refer to the Cleaning and Preparation of Plastic Substrates TDS (L0700V).

## **Repair Plastics**

| Car Parts & Substrate                                                                                      | Preparation                                                                                               |                                                                              | Primer                                                                 |                                                                                                         |
|------------------------------------------------------------------------------------------------------------|-----------------------------------------------------------------------------------------------------------|------------------------------------------------------------------------------|------------------------------------------------------------------------|---------------------------------------------------------------------------------------------------------|
| <b>All car parts except 1K PUR</b><br>e.g. PP / TPO / PP-EPDM / ABS / NORYL<br>/ PC-PBT / SMC / LEXAN / PA | Clean & Scuff Anti-Static Wipe                                                                            |                                                                              | Plastic Adhesion Promoter Primer Surfacer                              |                                                                                                         |
|                                                                                                            | P273-1333<br>Cleaner for Plastics<br>Clean and scuff. Wash<br>off thoroughly with clean<br>water and dry. | P273-1050<br>Anti-Static Wipe<br>Anti-Static Agent.<br>Wipe on and wipe off. | P572-2001 or<br>P572-2000<br>Aerosol Adhesion<br>Promoter for Plastics | Optional Phase<br>Apply a Highbuild Primer Surfacer<br>and flexibilise if required<br>P565-5801 / 5 / 7 |
|                                                                                                            | Mix: 1 : 1 with water                                                                                     | Ready for use                                                                | Ready for use                                                          | Mix: 7:1:2<br>Hardener: P210-8815<br>Thinner: P852-1678 (below 15°C)<br>Thinner: P850-1694 (IR Drying)  |